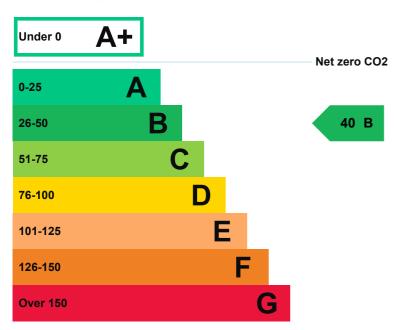

## Energy rating and score

This property's energy rating is B.

Properties get a rating from A+ (best) to G (worst) and a score.

The better the rating and score, the lower your property's carbon emissions are likely to be.

## How this property compares to others

Properties similar to this one could have ratings: